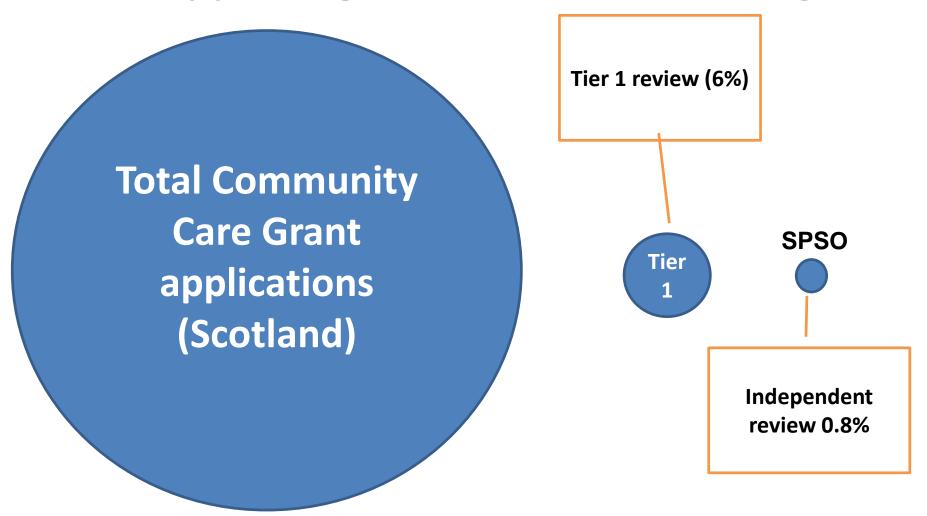

### **Supporting Good Decision Making**

Figures extracted from:

Scottish Government Scottish Welfare Fund statistics, 2016-17 Scottish Public Services Ombudsman annual statistics, 2016-17

Figures extracted from:

Scottish Government Scottish Welfare Fund statistics, 2016-17 Scottish Public Services Ombudsman annual statistics, 2016-17