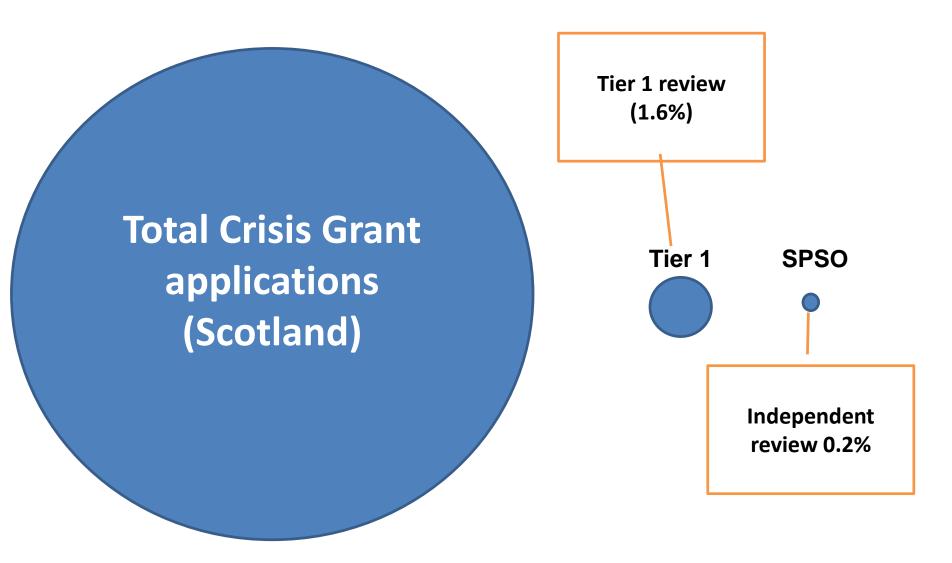

### **Supporting Good Decision Making**

Figures extracted from:

Scottish Government Scottish Welfare Fund statistics, 2016-17 Scottish Public Services Ombudsman annual statistics, 2016-17

Figures extracted from:

Scottish Government Scottish Welfare Fund statistics, 2016-17 Scottish Public Services Ombudsman annual statistics, 2016-17